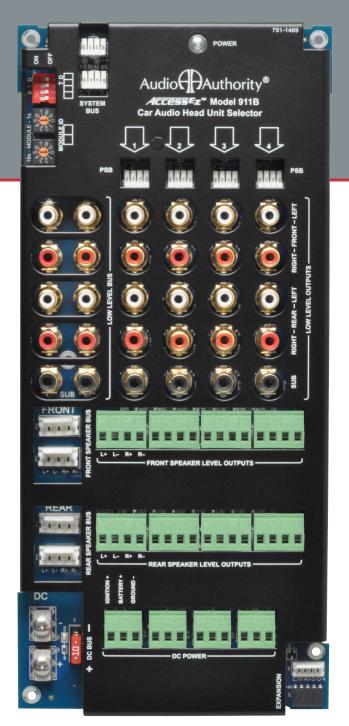

## Features:

- · Switch up to four car audio head units
- Use head units with any type of output configuration
- Front, rear and mono sub low-level
- · On board DC power connections
- Dimensions (H-W-D): 11 x 5 x 1
- · Proudly made in our U.S. factory

911B

**Head Unit Switching Module** 

## Mobile Audio Head Unit Switching Module

Connect Head Units with any output configuration to this all-in-one, high-performance ∠CCESS™ switching module.

The Audio Authority® Model 911B switches low-level and high-level audio as well as DC power, and features an expander port for adding additional audio or video channels.