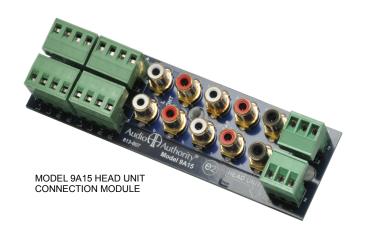

## **Plan Ahead for Maintenance**

Head units may be connected directly to 911B modules, but in many cases using a Head Unit Connection Module makes installation, and future product rotation, much more convenient. Models 9A10 and 9A15 are available for this purpose.